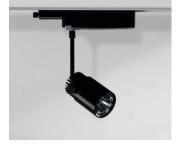

## SPOTLIGHTS

**BRIGHT'S** spotlights apply the latest trends in retail design. Different light distributions such as narrow, medium and flood beam have always to tell a story. Spotlights bring flexible light to architecture: The most important characteristic is mobility, both when positioning on track and when aligning. BRIGHT's spotlight series feature different power ranges and detailed solutions for each particular area of application. Spotlights can be placed in stores, museums, offices, common areas, residences etc. Each area has its own needs and can be covered by the appropriate lighting fixtures of BRIGHT. In shops, a track system with spotlights is designing to be mounted without tools. The systems allow spotlights to be positioned variably on ceilings and walls. Special reflectors adapt your lighting concepts as you like and offer changeable light distributions.