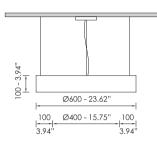

## INTERIOR

**BRIGHT** collection are an exclusive and quality product intended for Architects, Interior Designers and people who are looking for a lighting solution for their home and environment, that combines functionality to design, without compromises. Ceilings are the ideal place for installing lighting fixtures. BRIGHT's interior luminaires can be pendant mounted to ensure the ideal solution. Whether you are decorating a new space from the beginning or updating an older room, adding just a few accents can tie together your overall design for a finished space to be proud of. Light your living area with our interior lighting range. In this range we pick up latest trends and technology. Depending on your preferences and with right fittings, you can design the right atmosphere in every room.