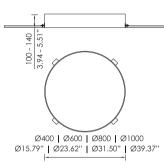

The majority of this category's luminaires have circular oc conic shape and can be placed on any ceiling providing direct lighting in an area. The Mounted on Ceiling lighting fixtures are used in houses, commercial / public areas, exhibitions and offices as well. Efficiency in organization and extraordinary in-house vertical integration in manufacturing we are able to create customized solutions and individual products that meet the particular needs of lighting designers. As results in functional, efficient luminaires, that are completed only by our high design orientation.