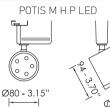

## SPOTLIGHTS

**BRIGHT'S** spotlights apply the latest trends in retail design. Different light distributions such as narrow, medium and flood beam have always to tell a story. Spotlights bring flexible light to architecture: The most important characteristic is mobility, both when positioning on track and when aligning. BRIGHT's spotlight series feature different power ranges and detailed solutions for each particular area of application. Spotlights can be placed in stores, museums, offices, common areas, residences etc. Each area has its own needs and can be covered by the appropriate lighting fixtures of BRIGHT. In shops, a track system with spotlights is designing to be mounted without tools. The systems allow spotlights to be positioned variably on ceilings and walls. Special reflectors adapt your lighting concepts as you like and offer changeable light distributions.

UBER 2 Q ADTR S.S.LED

PENDO 1R TR S.S.LED

PENDO 15 B ADTR S.S.LED

PENDO 15 S.S.LED

PENDO M 1R ADTR S.S.LED

PENDO M 15 B ADTR S.S.LED

PENDO M 1R TR3 B S.S.LED

POTIS S

POTIS M

COLORS

HONEY COMB

FRESNEL FILTER

RGB CONTROLLER

TORRIS 3R Q TR4 S.S.LED

TORRIS VINCO S.S.LED

FUSUS SPOT