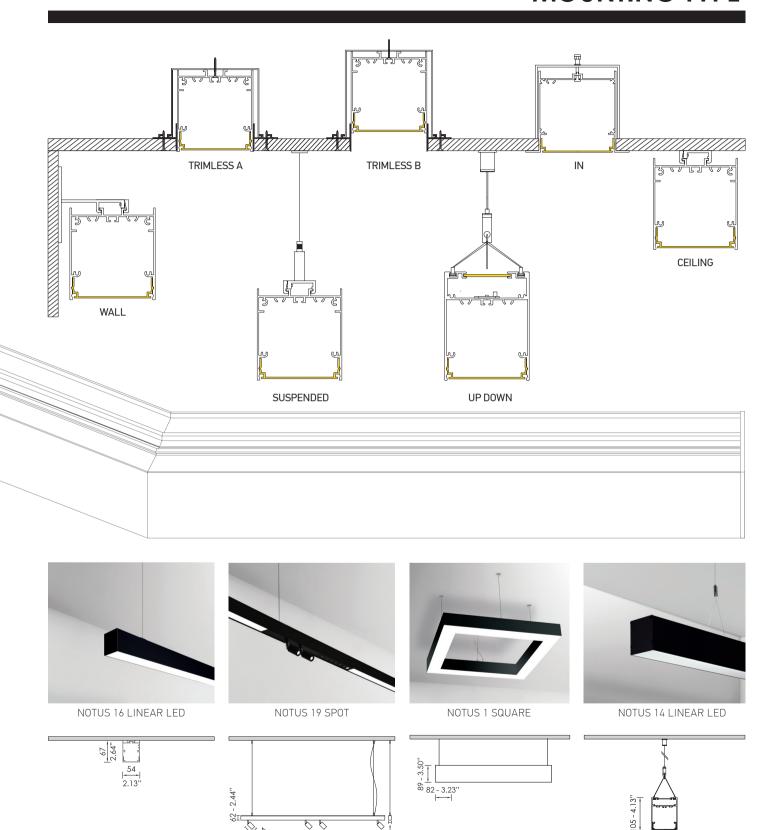

### **MOUNTING TYPE**

2000 - 78.74"

L max: 4500 - 177.17"

L max: 4500 - 177.17"

NOVITAS 3

FUGA 2 RING SP UP DOWN

FUGA 2 ROUND TRIMLESS A

FUGA 2 HEXAGON

## PROFILES

Lighting is one of the most important elements of design. It serves many functions, such as providing safety, assisting in performing tasks creating an atmosphere for entertaining, and pulling together the overall design trying to achieve. Above all else, lighting is beautiful, and great lighting will bring your space to life. Extruded aluminium profile luminaires can be combined with lighting products suchs as spotlights and downlight recessed spots, forming a special construction. Tailor made constructions can be adjusted in the needs of specific spaces, like museums, workspaces and shopping centers. The shape of the profile luminaire can be linear which is the most usual or more complex using the proper connectors.