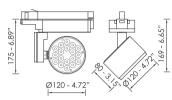

## SPOTLIGHTS

**BRIGHT'S** spotlights apply the latest trends in retail design. Different light distributions such as narrow, medium and flood beam have always to tell a story. Spotlights bring flexible light to architecture: The most important characteristic is mobility, both when positioning on track and when aligning. BRIGHT's spotlight series feature different power ranges and detailed solutions for each particular area of application. Spotlights can be placed in stores, museums, offices, common areas, residences etc. Each area has its own needs and can be covered by the appropriate lighting fixtures of BRIGHT. In shops, a track system with spotlights is designing to be mounted without tools. The systems allow spotlights to be positioned variably on ceilings and walls. Special reflectors adapt your lighting concepts as you like and offer changeable light distributions.

UBER 2 Q ADTR S.S.LED

PENDO 1R TR S.S.LED

PENDO 15 B ADTR S.S.LED

PENDO 15 S.S.LED

PENDO M 1R ADTR S.S.LED

PENDO M 15 B ADTR S.S.LED

PENDO M 1R TR3 B S.S.LED

POTIS S