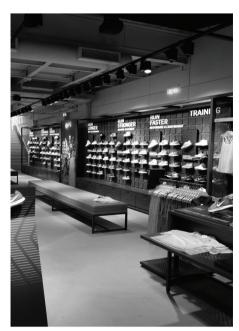

## SPOTLIGHTS

**BRIGHT'S** spotlights apply the latest trends in retail design. Different light distributions such as narrow, medium and flood beam have always to tell a story. Spotlights bring flexible light to architecture: The most important characteristic is mobility, both when positioning on track and when aligning. BRIGHT's spotlight series feature different power ranges and detailed solutions for each particular area of application. Spotlights can be placed in stores, museums, offices, common areas, residences etc. Each area has its own needs and can be covered by the appropriate lighting fixtures of BRIGHT. In shops, a track system with spotlights is designing to be mounted without tools. The systems allow spotlights to be positioned variably on ceilings and walls. Special reflectors adapt your lighting concepts as you like and offer changeable light distributions.