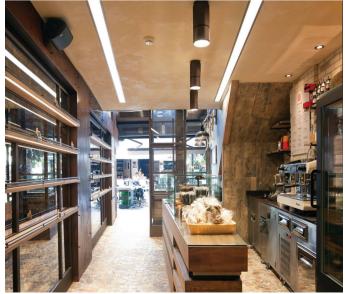

## INTERIOR

**BRIGHT** collection are an exclusive and quality product intended for Architects, Interior Designers and people who are looking for a lighting solution for their home and environment, that combines functionality to design, without compromises. Ceilings are the ideal place for installing lighting fixtures. BRIGHT's interior luminaires can be pendant mounted to ensure the ideal solution. Whether you are decorating a new space from the beginning or updating an older room, adding just a few accents can tie together your overall design for a finished space to be proud of. Light your living area with our interior lighting range. In this range we pick up latest trends and technology. Depending on your preferences and with right fittings, you can design the right atmosphere in every room.