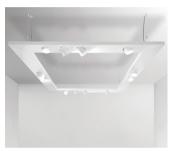

# HIGH BAY & MOUNTED ON CEILING

**BRIGHT** provides a great variety of industrial luminaries. The appropriate selection depends upon the area of placement, the operational environment and the design requirements. This type of luminaires are appropriate for industrial places, storages, shopping centers and generally in places with combination of high ceiling heights and high illumination levels. High-bay luminaires are durable and illuminate rooms properly while consuming little energy and needing little maintenance. Control the Light light to provide the right light at any time of the day, increasing your energy efficiency and well-being.

The majority of this category's luminaires have circular oc conic shape and can be placed on any ceiling providing direct lighting in an area. The Mounted on Ceiling lighting fixtures are used in houses, commercial / public areas, exhibitions and offices as well. Efficiency in organization and extraordinary in-house vertical integration in manufacturing we are able to create customized solutions and individual products that meet the particular needs of lighting designers. As results in functional, efficient luminaires, that are completed only by our high design orientation.