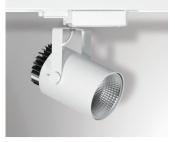

## SPOTLIGHTS

**BRIGHT'S** spotlights apply the latest trends in retail design. Different light distributions such as narrow, medium and flood beam have always to tell a story. Spotlights bring flexible light to architecture: The most important characteristic is mobility, both when positioning on track and when aligning. BRIGHT's spotlight series feature different power ranges and detailed solutions for each particular area of application. Spotlights can be placed in stores, museums, offices, common areas, residences etc. Each area has its own needs and can be covered by the appropriate lighting fixtures of BRIGHT. In shops, a track system with spotlights is designing to be mounted without tools. The systems allow spotlights to be positioned variably on ceilings and walls. Special reflectors adapt your lighting concepts as you like and offer changeable light distributions.