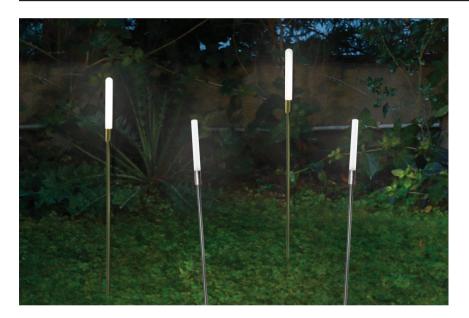

### OUTDOOR

**BRIGHT** range of outdoor luminaires provides efficient visual comfort – not only by way of futureproof light sources and control gear but also through optimum and effective lighting technology for a wide variety of applications. Exterior structure lighting is accomplished through floodlighting, spotlighting, outlining, and silhouetting. The strategic use of these structure lighting techniques develops an improved nighttime atmosphere. Structural lighting design and implementation is guided by several key principles. Some scenarios call for uniform illumination, while others need a more striking approach to accentuate focal points. In general, uniform illumination leads to more lighting pollution and should be used in appropriate applications only.