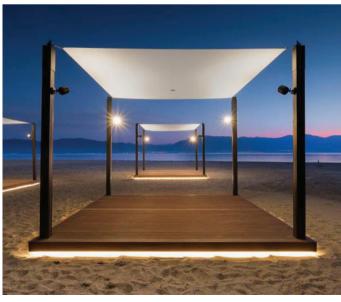

### OUTDOOR

**BRIGHT** range of outdoor luminaires provides efficient visual comfort – not only by way of futureproof light sources and control gear but also through optimum and effective lighting technology for a wide variety of applications. Exterior structure lighting is accomplished through floodlighting, spotlighting, outlining, and silhouetting. The strategic use of these structure lighting techniques develops an improved nighttime atmosphere. Structural lighting design and implementation is guided by several key principles. Some scenarios call for uniform illumination, while others need a more striking approach to accentuate focal points. In general, uniform illumination leads to more lighting pollution and should be used in appropriate applications only.