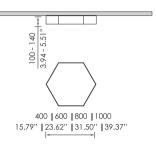

### **MOUNTING TYPE**

2000 - 78.74"

L max: 4500 - 177.17"

L max: 4500 - 177.17"

NOVITAS 3

FUGA 2 RING SP UP DOWN

FUGA 2 ROUND TRIMLESS A

FUGA 2 HEXAGON