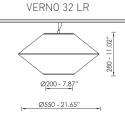

## INTERIOR

**BRIGHT** collection are an exclusive and quality product intended for Architects, Interior Designers and people who are looking for a lighting solution for their home and environment, that combines functionality to design, without compromises. Ceilings are the ideal place for installing lighting fixtures. BRIGHT's interior luminaires can be pendant mounted to ensure the ideal solution. Whether you are decorating a new space from the beginning or updating an older room, adding just a few accents can tie together your overall design for a finished space to be proud of. Light your living area with our interior lighting range. In this range we pick up latest trends and technology. Depending on your preferences and with right fittings, you can design the right atmosphere in every room.