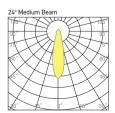

## SPOTLIGHTS

**BRIGHT'S** spotlights apply the latest trends in retail design. Different light distributions such as narrow, medium and flood beam have always to tell a story. Spotlights bring flexible light to architecture: The most important characteristic is mobility, both when positioning on track and when aligning. BRIGHT's spotlight series feature different power ranges and detailed solutions for each particular area of application. Spotlights can be placed in stores, museums, offices, common areas, residences etc. Each area has its own needs and can be covered by the appropriate lighting fixtures of BRIGHT. In shops, a track system with spotlights is designing to be mounted without tools. The systems allow spotlights to be positioned variably on ceilings and walls. Special reflectors adapt your lighting concepts as you like and offer changeable light distributions.