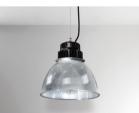

# HIGH BAY & MOUNTED ON CEILING

**BRIGHT** provides a great variety of industrial luminaries. The appropriate selection depends upon the area of placement, the operational environment and the design requirements. This type of luminaires are appropriate for industrial places, storages, shopping centers and generally in places with combination of high ceiling heights and high illumination levels. High-bay luminaires are durable and illuminate rooms properly while consuming little energy and needing little maintenance. Control the Light light to provide the right light at any time of the day, increasing your energy efficiency and well-being.

The majority of this category's luminaires have circular oc conic shape and can be placed on any ceiling providing direct lighting in an area. The Mounted on Ceiling lighting fixtures are used in houses, commercial / public areas, exhibitions and offices as well. Efficiency in organization and extraordinary in-house vertical integration in manufacturing we are able to create customized solutions and individual products that meet the particular needs of lighting designers. As results in functional, efficient luminaires, that are completed only by our high design orientation.