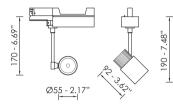

## SPOTLIGHTS

**BRIGHT'S** spotlights apply the latest trends in retail design. Different light distributions such as narrow, medium and flood beam have always to tell a story. Spotlights bring flexible light to architecture: The most important characteristic is mobility, both when positioning on track and when aligning. BRIGHT's spotlight series feature different power ranges and detailed solutions for each particular area of application. Spotlights can be placed in stores, museums, offices, common areas, residences etc. Each area has its own needs and can be covered by the appropriate lighting fixtures of BRIGHT. In shops, a track system with spotlights is designing to be mounted without tools. The systems allow spotlights to be positioned variably on ceilings and walls. Special reflectors adapt your lighting concepts as you like and offer changeable light distributions.

PENDO M SQUARE TR S.S.LED

VENTUS 2P

LED replacement with tools Reflector replacement without tools In case of safety glass IP rating turns to 02