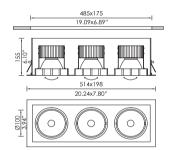

### OWNLIGHTS

BRIGHT downlights are the ideal solution for a wide variety of projects. Maximum efficiency, low maintenance operation, excellent colo rendering and efficient glare control consist some of the main caracteristics of our lighting fixtures. BRIGHT has developed luminaires with a shallow recess depth to provide excellent light quality in areas with limited installation space. BRIGHT Products offer new dimension in lighting design in offices, stores, Buildings and Educational facilities. All products are updated with latest LED technology. Compact LED downlights offer an aesthetic and cost effective alternative having in mind illuminance levels and the harmonious effect of vertical illuminance. Digital Lighting is the fourth dimension of Architecture and Design. Our experience in the building process reflects in the system design and offers an extra support to the

### **COLORS**

CHROME

MAX MOBILIS

8 94x94 3.70x3.70"

STELLA 6

PENDO M 8R S.S.LED

NOVUS IN BOX 5X H.P LED

MAX ARTUS