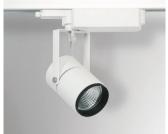

## SPOTLIGHTS

**BRIGHT'S** spotlights apply the latest trends in retail design. Different light distributions such as narrow, medium and flood beam have always to tell a story. Spotlights bring flexible light to architecture: The most important characteristic is mobility, both when positioning on track and when aligning. BRIGHT's spotlight series feature different power ranges and detailed solutions for each particular area of application. Spotlights can be placed in stores, museums, offices, common areas, residences etc. Each area has its own needs and can be covered by the appropriate lighting fixtures of BRIGHT. In shops, a track system with spotlights is designing to be mounted without tools. The systems allow spotlights to be positioned variably on ceilings and walls. Special reflectors adapt your lighting concepts as you like and offer changeable light distributions.