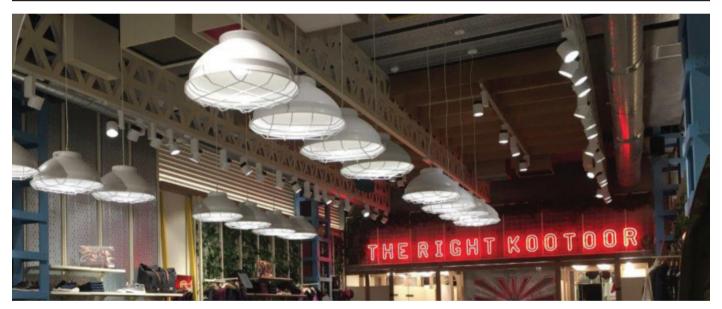

## INTERIOR

**BRIGHT** collection are an exclusive and quality product intended for Architects, Interior Designers and people who are looking for a lighting solution for their home and environment, that combines functionality to design, without compromises. Ceilings are the ideal place for installing lighting fixtures. BRIGHT's interior luminaires can be pendant mounted to ensure the ideal solution. Whether you are decorating a new space from the beginning or updating an older room, adding just a few accents can tie together your overall design for a finished space to be proud of. Light your living area with our interior lighting range. In this range we pick up latest trends and technology. Depending on your preferences and with right fittings, you can design the right atmosphere in every room.