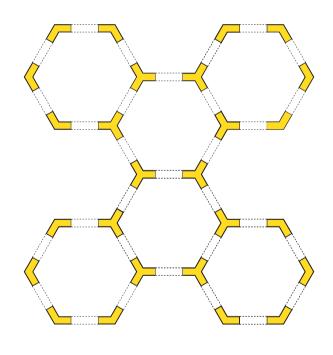

oducts suchs as spotlights and downlight recessed spots, forming a special construction. Tailor made constructions can be adjusted in the needs of specific spaces, like museums, workspaces and shopping centers. The shape of the profile luminaire can be linear which is the most usual or more complex using the proper connectors.



### **MOUNTING TYPE**



2000 - 78.74"

L max: 4500 - 177.17"

L max: 4500 - 177.17"



NOVITAS 3



FUGA 2 RING SP UP DOWN



FUGA 2 ROUND TRIMLESS A



FUGA 2 HEXAGON













**COLORS** 







-20



ANOXAL MATT



CONVER-SION KIT + BATTERY



AUTO WIRE SUPPORT BLOCK



SKB 12



SKB 21



NOVUS CHANNEL IN SPOT H.P.LED 38 - 1.50"



COMIS RING



COMIS 12



COMIS 10 RING









NOTUS 18



OCULUS TRACK LINEAR LED





### **EXAMPLE OF POSSIBLE FORMS**



### **CONNECTORS**



CORNER CONNECTOR 90



T CONNECTOR



Y CONNECTOR

### **CONTINIOUS LINE**



### **OPTION IP54**





### OWNLIGHTS

BRIGHT downlights are the ideal solution for a wide variety of projects. Maximum efficiency, low maintenance operation, excellent colo rendering and efficient glare control consist some of the main caracteristics of our lighting fixtures. BRIGHT has developed luminaires with a shallow recess depth to provide excellent light quality in areas with limited installation space. BRIGHT Products offer new dimension in lighting design in offices, stores, Buildings and Educational facilities. All products are updated with latest LED technology. Compact LED downlights offer an aesthetic and cost effective alternative having in mind illuminance levels and the h