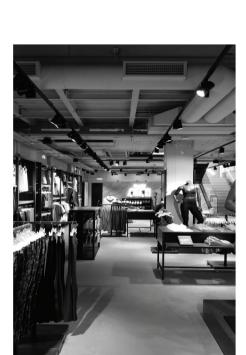

## SPOTLIGHTS

**BRIGHT'S** spotlights apply the latest trends in retail design. Different light distributions such as narrow, medium and flood beam have always to tell a story. Spotlights bring flexible light to architecture: The most important characteristic is mobility, both when positioning on track and when aligning. BRIGHT's spotlight series feature different power ranges and detailed solutions for each particular area of application. Spotlights can be placed in stores, museums, offices, common areas, residences etc. Each area has its own needs and can be covered by the appropriate lighting fixtures of BRIGHT. In shops, a track system with spotlights is designing to be mounted without tools. The systems allow spotlights to be positioned variably on ceilings and walls. Special reflectors adapt your lighting concepts as you like and offer changeable light distributions.