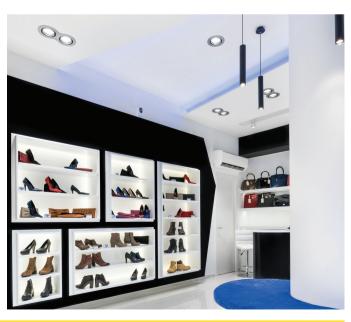

## SPOTLIGHTS

**BRIGHT'S** spotlights apply the latest trends in retail design. Different light distributions such as narrow, medium and flood beam have always to tell a story. Spotlights bring flexible light to architecture: The most important characteristic is mobility, both when positioning on track and when aligning. BRIGHT's spotlight series feature different power ranges and detailed solutions for each particular area of application. Spotlights can be placed in stores, museums, offices, common areas, residences etc. Each area has its own needs and can be covered by the appropriate lighting fixtures of BRIGHT. In shops, a track system with spotlights is designing to be mounted without tools. The systems allow spotlights to be positioned variably on ceilings and walls. Special reflectors adapt your lighting concepts as you like and offer changeable light distributions.

### OWNLIGHTS

BRIGHT downlights are the ideal solution for a wide variety of projects. Maximum efficiency, low maintenance operation, excellent colo rendering and efficient glare control consist some of the main caracteristics of our lighting fixtures. BRIGHT has developed luminaires with a shallow recess depth to provide excellent light quality in areas with limited installation space. BRIGHT Products offer new dimension in lighting design in offices, stores, Buildings and Educational facilities. All products are updated with latest LED technology. Compact LED downlights offer an aesthetic and cost effective alternative having in mind illuminance levels and the harmonious effect of vertical illuminance. Digital Lighting is the fourth dimension of Architecture and Design. Our experience in the building process reflects in the system design and offers an extra support to the