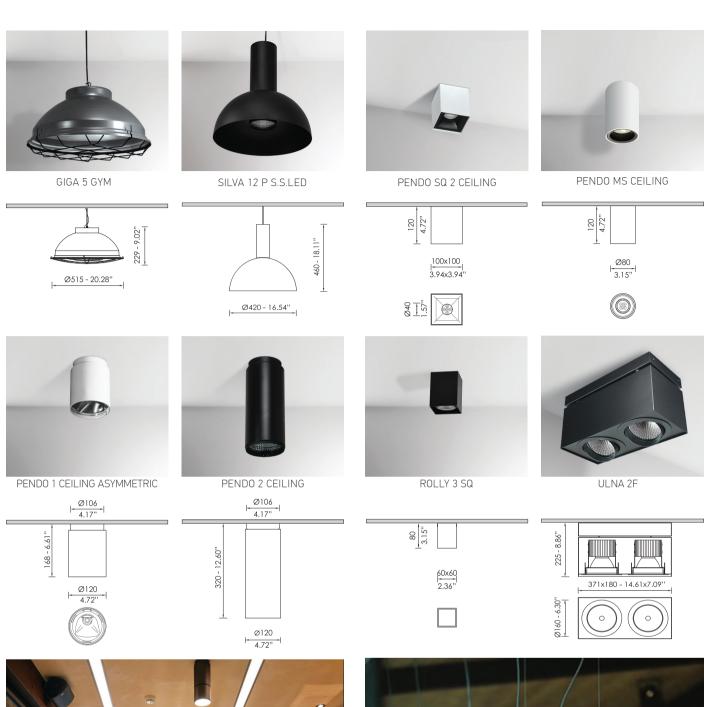

The majority of this category's luminaires have circular oc conic shape and can be placed on any ceiling providing direct lighting in an area. The Mounted on Ceiling lighting fixtures are used in houses, commercial / public areas, exhibitions and offices as well. Efficiency in organization and extraordinary in-house vertical integration in manufacturing we are able to create customized solutions and individual products that meet the particular needs of lighting designers. As results in functional, efficient luminaires, that are completed only by our high design orientation.