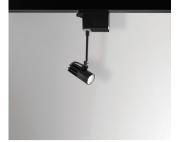

## SPOTLIGHTS

**BRIGHT'S** spotlights apply the latest trends in retail design. Different light distributions such as narrow, medium and flood beam have always to tell a story. Spotlights bring flexible light to architecture: The most important characteristic is mobility, both when positioning on track and when aligning. BRIGHT's spotlight series feature different power ranges and detailed solutions for each particular area of application. Spotlights can be placed in stores, museums, offices, common areas, residences etc. Each area has its own needs and can be covered by the appropriate lighting fixtures of BRIGHT. In shops, a track system with spotlights is designing to be mounted without tools. The systems allow spotlights to be positioned variably on ceilings and walls. Special reflectors adapt your lighting concepts as you like and offer changeable light distributions.