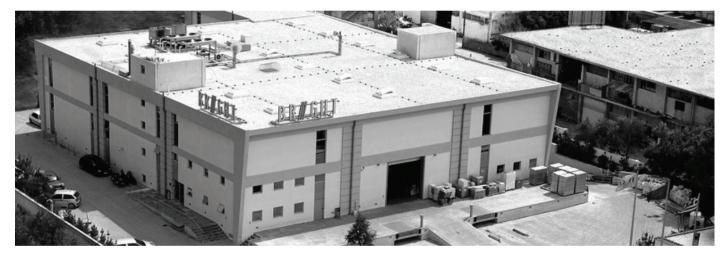

### FACTORY

BRIGHT'S factory-covering an area of 7.500 m2-satisfies all modern requirements dealing with the manufacturing of luminaries and lighting accessories. The company operates with an advanced distribution and logistics system. Furthermore, BRIGHT owns trucks and a large network of partners (shipping and cargo companies) to speed deliveries made in the country and abroad. As member of the European organisation GREEN LIGHT, BRIGHT promotes and contributes to energy saving technologies.BRIGHT constantly follows changing and rapidly developing lighting requirements by investing in the process of designing prototypes applying to ergonomy, and focuses on clean-line aesthetics and accurate detailing.