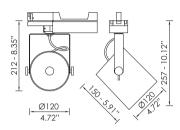

## SPOTLIGHTS

**BRIGHT'S** spotlights apply the latest trends in retail design. Different light distributions such as narrow, medium and flood beam have always to tell a story. Spotlights bring flexible light to architecture: The most important characteristic is mobility, both when positioning on track and when aligning. BRIGHT's spotlight series feature different power ranges and detailed solutions for each particular area of application. Spotlights can be placed in stores, museums, offices, common areas, residences etc. Each area has its own needs and can be covered by the appropriate lighting fixtures of BRIGHT. In shops, a track system with spotlights is designing to be mounted without tools. The systems allow spotlights to be positioned variably on ceilings and walls. Special reflectors adapt your lighting concepts as you like and offer changeable light distributions.