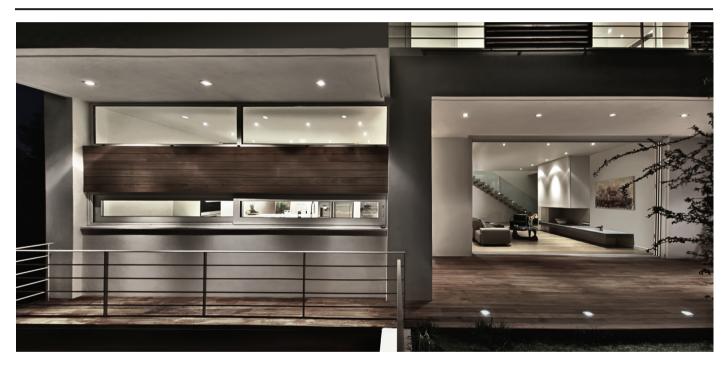

## INTERIOR

**BRIGHT** collection are an exclusive and quality product intended for Architects, Interior Designers and people who are looking for a lighting solution for their home and environment, that combines functionality to design, without compromises. Ceilings are the ideal place for installing lighting fixtures. BRIGHT's interior luminaires can be pendant mounted to ensure the ideal solution. Whether you are decorating a new space from the beginning or updating an older room, adding just a few accents can tie together your overall design for a finished space to be proud of. Light your living area with our interior lighting range. In this range we pick up latest trends and technology. Depending on your preferences and with right fittings, you can design the right atmosphere in every room.

### OUTDOOR

**BRIGHT** range of outdoor luminaires provides efficient visual comfort – not only by way of futureproof light sources and control gear but also through optimum and effective lighting technology for a wide variety of applications. Exterior structure lighting is accomplished through floodlighting, spotlighting, outlining, and silhouetting. The strategic use of these structure lighting techniques develops an improved nighttime atmosphere. Structural lighting design and implementation is guided by several key principles. Some scenarios call for uniform illumination, while others need a more striking approach to accentuate focal points. In general, uniform illumination leads to more lighting pollution and should be used in appropriate applications only.