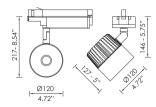

## SPOTLIGHTS

**BRIGHT'S** spotlights apply the latest trends in retail design. Different light distributions such as narrow, medium and flood beam have always to tell a story. Spotlights bring flexible light to architecture: The most important characteristic is mobility, both when positioning on track and when aligning. BRIGHT's spotlight series feature different power ranges and detailed solutions for each particular area of application. Spotlights can be placed in stores, museums, offices, common areas, residences etc. Each area has its own needs and can be covered by the appropriate lighting fixtures of BRIGHT. In shops, a track system with spotlights is designing to be mounted without tools. The systems allow spotlights to be positioned variably on ceilings and walls. Special reflectors adapt your lighting concepts as you like and offer changeable light distributions.