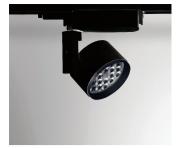

## SPOTLIGHTS

**BRIGHT'S** spotlights apply the latest trends in retail design. Different light distributions such as narrow, medium and flood beam have always to tell a story. Spotlights bring flexible light to architecture: The most important characteristic is mobility, both when positioning on track and when aligning. BRIGHT's spotlight series feature different power ranges and detailed solutions for each particular area of application. Spotlights can be placed in stores, museums, offices, common areas, residences etc. Each area has its own needs and can be covered by the appropriate lighting fixtures of BRIGHT. In shops, a track system with spotlights is designing to be mounted without tools. The systems allow spotlights to be positioned variably on ceilings and walls. Special reflectors adapt your lighting concepts as you like and offer changeable light distributions.