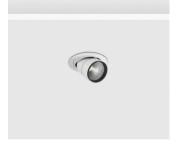

## SPOTLIGHTS

**BRIGHT'S** spotlights apply the latest trends in retail design. Different light distributions such as narrow, medium and flood beam have always to tell a story. Spotlights bring flexible light to architecture: The most important characteristic is mobility, both when positioning on track and when aligning. BRIGHT's spotlight series feature different power ranges and detailed solutions for each particular area of application. Spotlights can be placed in stores, museums, offices, common areas, residences etc. Each area has its own needs and can be covered by the appropriate lighting fixtures of BRIGHT. In shops, a track system with spotlights is designing to be mounted without tools. The systems allow spotlights to be positioned variably on ceilings and walls. Special reflectors adapt your lighting concepts as you like and offer changeable light distributions.