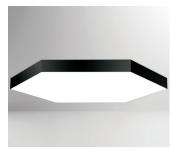

### **MOUNTING TYPE**

2000 - 78.74"

L max: 4500 - 177.17"

L max: 4500 - 177.17"

NOVITAS 3

FUGA 2 RING SP UP DOWN

FUGA 2 ROUND TRIMLESS A

FUGA 2 HEXAGON