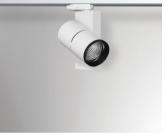

## SPOTLIGHTS

**BRIGHT'S** spotlights apply the latest trends in retail design. Different light distributions such as narrow, medium and flood beam have always to tell a story. Spotlights bring flexible light to architecture: The most important characteristic is mobility, both when positioning on track and when aligning. BRIGHT's spotlight series feature different power ranges and detailed solutions for each particular area of application. Spotlights can be placed in stores, museums, offices, common areas, residences etc. Each area has its own needs and can be covered by the appropriate lighting fixtures of BRIGHT. In shops, a track system with spotlights is designing to be mounted without tools. The systems allow spotlights to be positioned variably on ceilings and walls. Special reflectors adapt your lighting concepts as you like and offer changeable light distributions.