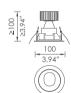

### OWNLIGHTS

BRIGHT downlights are the ideal solution for a wide variety of projects. Maximum efficiency, low maintenance operation, excellent colo rendering and efficient glare control consist some of the main caracteristics of our lighting fixtures. BRIGHT has developed luminaires with a shallow recess depth to provide excellent light quality in areas with limited installation space. BRIGHT Products offer new dimension in lighting design in offices, stores, Buildings and Educational facilities. All products are updated with latest LED technology. Compact LED downlights offer an aesthetic and cost effective alternative having in mind illuminance levels and the harmonious effect of vertical illuminance. Digital Lighting is the fourth dimension of Architecture and Design. Our experience in the building process reflects in the system design and offers an extra support to the

### **COLORS**

CHROME

MAX MOBILIS

8 94x94 3.70x3.70"

STELLA 6

PENDO M 8R S.S.LED

NOVUS IN BOX 5X H.P LED

MAX ARTUS