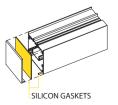

## PROFILES

Lighting is one of the most important elements of design. It serves many functions, such as providing safety, assisting in performing tasks creating an atmosphere for entertaining, and pulling together the overall design trying to achieve. Above all else, lighting is beautiful, and great lighting will bring your space to life. Extruded aluminium profile luminaires can be combined with lighting products suchs as spotlights and downlight recessed spots, forming a special construction. Tailor made constructions can be adjusted in the needs of specific spaces, like museums, workspaces and shopping centers. The shape of the profile luminaire can be linear which is the most usual or more complex using the proper connectors.

### **MOUNTING TYPE**

2000 - 78.74"

L max: 4500 - 177.17"

L max: 4500 - 177.17"

NOVITAS 3

FUGA 2 RING SP UP DOWN

FUGA 2 ROUND TRIMLESS A

FUGA 2 HEXAGON

**COLORS** 

-20

ANOXAL MATT

CONVER-SION KIT + BATTERY

AUTO WIRE SUPPORT BLOCK

SKB 12

SKB 21

NOVUS CHANNEL IN SPOT H.P.LED 38 - 1.50"