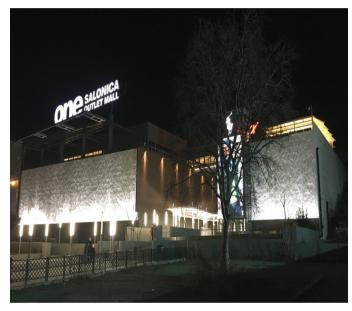

### OUTDOOR

**BRIGHT** range of outdoor luminaires provides efficient visual comfort – not only by way of futureproof light sources and control gear but also through optimum and effective lighting technology for a wide variety of applications. Exterior structure lighting is accomplished through floodlighting, spotlighting, outlining, and silhouetting. The strategic use of these structure lighting techniques develops an improved nighttime atmosphere. Structural lighting design and implementation is guided by several key principles. Some scenarios call for uniform illumination, while others need a more striking approach to accentuate focal points. In general, uniform illumination leads to more lighting pollution and should be used in appropriate applications only.