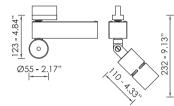

## SPOTLIGHTS

**BRIGHT'S** spotlights apply the latest trends in retail design. Different light distributions such as narrow, medium and flood beam have always to tell a story. Spotlights bring flexible light to architecture: The most important characteristic is mobility, both when positioning on track and when aligning. BRIGHT's spotlight series feature different power ranges and detailed solutions for each particular area of application. Spotlights can be placed in stores, museums, offices, common areas, residences etc. Each area has its own needs and can be covered by the appropriate lighting fixtures of BRIGHT. In shops, a track system with spotlights is designing to be mounted without tools. The systems allow spotlights to be positioned variably on ceilings and walls. Special reflectors adapt your lighting concepts as you like and offer changeable light distributions.

POTIS M

COLORS

HONEY COMB

FRESNEL FILTER

RGB CONTROLLER

TORRIS 3R Q TR4 S.S.LED

TORRIS VINCO S.S.LED

FUSUS SPOT