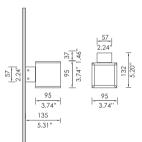

### OUTDOOR

**BRIGHT** range of outdoor luminaires provides efficient visual comfort – not only by way of futureproof light sources and control gear but also through optimum and effective lighting technology for a wide variety of applications. Exterior structure lighting is accomplished through floodlighting, spotlighting, outlining, and silhouetting. The strategic use of these structure lighting techniques develops an improved nighttime atmosphere. Structural lighting design and implementation is guided by several key principles. Some scenarios call for uniform illumination, while others need a more striking approach to accentuate focal points. In general, uniform illumination leads to more lighting pollution and should be used in appropriate applications only.

FORTIS Q SQUARE

COPIA WALL DZ

NOXA OUT

VARIUS 7

TERES M1 SQUARE SMALL

CONTO 5

FAMA S STEPS 1-2

NOVUS IN H.P. LED REF