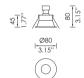

## SPOTLIGHTS

**BRIGHT'S** spotlights apply the latest trends in retail design. Different light distributions such as narrow, medium and flood beam have always to tell a story. Spotlights bring flexible light to architecture: The most important characteristic is mobility, both when positioning on track and when aligning. BRIGHT's spotlight series feature different power ranges and detailed solutions for each particular area of application. Spotlights can be placed in stores, museums, offices, common areas, residences etc. Each area has its own needs and can be covered by the appropriate lighting fixtures of BRIGHT. In shops, a track system with spotlights is designing to be mounted without tools. The systems allow spotlights to be positioned variably on ceilings and walls. Special reflectors adapt your lighting concepts as you like and offer changeable light distributions.