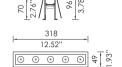

### **MOUNTING TYPE**

2000 - 78.74"

L max: 4500 - 177.17"

L max: 4500 - 177.17"

NOVITAS 3

FUGA 2 RING SP UP DOWN

FUGA 2 ROUND TRIMLESS A

FUGA 2 HEXAGON