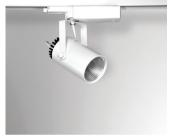

## SPOTLIGHTS

**BRIGHT'S** spotlights apply the latest trends in retail design. Different light distributions such as narrow, medium and flood beam have always to tell a story. Spotlights bring flexible light to architecture: The most important characteristic is mobility, both when positioning on track and when aligning. BRIGHT's spotlight series feature different power ranges and detailed solutions for each particular area of application. Spotlights can be placed in stores, museums, offices, common areas, residences etc. Each area has its own needs and can be covered by the appropriate lighting fixtures of BRIGHT. In shops, a track system with spotlights is designing to be mounted without tools. The systems allow spotlights to be positioned variably on ceilings and walls. Special reflectors adapt your lighting concepts as you like and offer changeable light distributions.