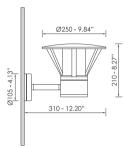

### OUTDOOR

**BRIGHT** range of outdoor luminaires provides efficient visual comfort – not only by way of futureproof light sources and control gear but also through optimum and effective lighting technology for a wide variety of applications. Exterior structure lighting is accomplished through floodlighting, spotlighting, outlining, and silhouetting. The strategic use of these structure lighting techniques develops an improved nighttime atmosphere. Structural lighting design and implementation is guided by several key principles. Some scenarios call for uniform illumination, while others need a more striking approach to accentuate focal points. In general, uniform illumination leads to more lighting pollution and should be used in appropriate applications only.

FORTIS Q SQUARE

COPIA WALL DZ

NOXA OUT

VARIUS 7

TERES M1 SQUARE SMALL

CONTO 5

FAMA S STEPS 1-2

NOVUS IN H.P. LED REF