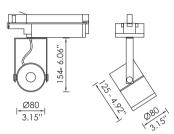

## SPOTLIGHTS

**BRIGHT'S** spotlights apply the latest trends in retail design. Different light distributions such as narrow, medium and flood beam have always to tell a story. Spotlights bring flexible light to architecture: The most important characteristic is mobility, both when positioning on track and when aligning. BRIGHT's spotlight series feature different power ranges and detailed solutions for each particular area of application. Spotlights can be placed in stores, museums, offices, common areas, residences etc. Each area has its own needs and can be covered by the appropriate lighting fixtures of BRIGHT. In shops, a track system with spotlights is designing to be mounted without tools. The systems allow spotlights to be positioned variably on ceilings and walls. Special reflectors adapt your lighting concepts as you like and offer changeable light distributions.