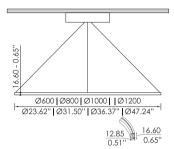

## INTERIOR

**BRIGHT** collection are an exclusive and quality product intended for Architects, Interior Designers and people who are looking for a lighting solution for their home and environment, that combines functionality to design, without compromises. Ceilings are the ideal place for installing lighting fixtures. BRIGHT's interior luminaires can be pendant mounted to ensure the ideal solution. Whether you are decorating a new space from the beginning or updating an older room, adding just a few accents can tie together your overall design for a finished space to be proud of. Light your living area with our interior lighting range. In this range we pick up latest trends and technology. Depending on your preferences and with right fittings, you can design the right atmosphere in every room.