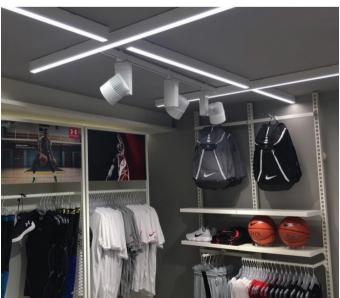

## SPOTLIGHTS

**BRIGHT'S** spotlights apply the latest trends in retail design. Different light distributions such as narrow, medium and flood beam have always to tell a story. Spotlights bring flexible light to architecture: The most important characteristic is mobility, both when positioning on track and when aligning. BRIGHT's spotlight series feature different power ranges and detailed solutions for each particular area of application. Spotlights can be placed in stores, museums, offices, common areas, residences etc. Each area has its own needs and can be covered by the appropriate lighting fixtures of BRIGHT. In shops, a track system with spotlights is designing to be mounted without tools. The systems allow spotlights to be positioned variably on ceilings and walls. Special reflectors adapt your lighting concepts as you like and offer changeable light distributions.