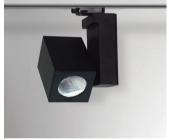

## SPOTLIGHTS

**BRIGHT'S** spotlights apply the latest trends in retail design. Different light distributions such as narrow, medium and flood beam have always to tell a story. Spotlights bring flexible light to architecture: The most important characteristic is mobility, both when positioning on track and when aligning. BRIGHT's spotlight series feature different power ranges and detailed solutions for each particular area of application. Spotlights can be placed in stores, museums, offices, common areas, residences etc. Each area has its own needs and can be covered by the appropriate lighting fixtures of BRIGHT. In shops, a track system with spotlights is designing to be mounted without tools. The systems allow spotlights to be positioned variably on ceilings and walls. Special reflectors adapt your lighting concepts as you like and offer changeable light distributions.

UBER 2 Q ADTR S.S.LED

PENDO 1R TR S.S.LED

PENDO 15 B ADTR S.S.LED

PENDO 15 S.S.LED

PENDO M 1R ADTR S.S.LED

PENDO M 15 B ADTR S.S.LED

PENDO M 1R TR3 B S.S.LED

POTIS S