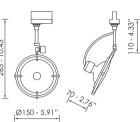

## SPOTLIGHTS

**BRIGHT'S** spotlights apply the latest trends in retail design. Different light distributions such as narrow, medium and flood beam have always to tell a story. Spotlights bring flexible light to architecture: The most important characteristic is mobility, both when positioning on track and when aligning. BRIGHT's spotlight series feature different power ranges and detailed solutions for each particular area of application. Spotlights can be placed in stores, museums, offices, common areas, residences etc. Each area has its own needs and can be covered by the appropriate lighting fixtures of BRIGHT. In shops, a track system with spotlights is designing to be mounted without tools. The systems allow spotlights to be positioned variably on ceilings and walls. Special reflectors adapt your lighting concepts as you like and offer changeable light distributions.

PENDO M SQUARE TR S.S.LED

VENTUS 2P

LED replacement with tools Reflector replacement without tools In case of safety glass IP rating turns to 02