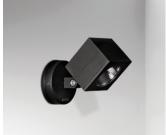

## SPOTLIGHTS

**BRIGHT'S** spotlights apply the latest trends in retail design. Different light distributions such as narrow, medium and flood beam have always to tell a story. Spotlights bring flexible light to architecture: The most important characteristic is mobility, both when positioning on track and when aligning. BRIGHT's spotlight series feature different power ranges and detailed solutions for each particular area of application. Spotlights can be placed in stores, museums, offices, common areas, residences etc. Each area has its own needs and can be covered by the appropriate lighting fixtures of BRIGHT. In shops, a track system with spotlights is designing to be mounted without tools. The systems allow spotlights to be positioned variably on ceilings and walls. Special reflectors adapt your lighting concepts as you like and offer changeable light distributions.