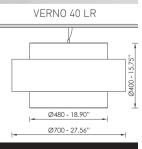

## INTERIOR

**BRIGHT** collection are an exclusive and quality product intended for Architects, Interior Designers and people who are looking for a lighting solution for their home and environment, that combines functionality to design, without compromises. Ceilings are the ideal place for installing lighting fixtures. BRIGHT's interior luminaires can be pendant mounted to ensure the ideal solution. Whether you are decorating a new space from the beginning or updating an older room, adding just a few accents can tie together your overall design for a finished space to be proud of. Light your living area with our interior lighting range. In this range we pick up latest trends and technology. Depending on your preferences and with right fittings, you can design the right atmosphere in every room.