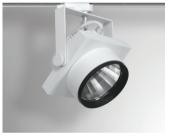

## SPOTLIGHTS

**BRIGHT'S** spotlights apply the latest trends in retail design. Different light distributions such as narrow, medium and flood beam have always to tell a story. Spotlights bring flexible light to architecture: The most important characteristic is mobility, both when positioning on track and when aligning. BRIGHT's spotlight series feature different power ranges and detailed solutions for each particular area of application. Spotlights can be placed in stores, museums, offices, common areas, residences etc. Each area has its own needs and can be covered by the appropriate lighting fixtures of BRIGHT. In shops, a track system with spotlights is designing to be mounted without tools. The systems allow spotlights to be positioned variably on ceilings and walls. Special reflectors adapt your lighting concepts as you like and offer changeable light distributions.

UBER 2 Q ADTR S.S.LED

PENDO 1R TR S.S.LED

PENDO 15 B ADTR S.S.LED

PENDO 15 S.S.LED

PENDO M 1R ADTR S.S.LED

PENDO M 15 B ADTR S.S.LED

PENDO M 1R TR3 B S.S.LED

POTIS S