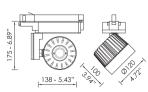

## SPOTLIGHTS

**BRIGHT'S** spotlights apply the latest trends in retail design. Different light distributions such as narrow, medium and flood beam have always to tell a story. Spotlights bring flexible light to architecture: The most important characteristic is mobility, both when positioning on track and when aligning. BRIGHT's spotlight series feature different power ranges and detailed solutions for each particular area of application. Spotlights can be placed in stores, museums, offices, common areas, residences etc. Each area has its own needs and can be covered by the appropriate lighting fixtures of BRIGHT. In shops, a track system with spotlights is designing to be mounted without tools. The systems allow spotlights to be positioned variably on ceilings and walls. Special reflectors adapt your lighting concepts as you like and offer changeable light distributions.