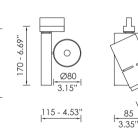

## SPOTLIGHTS

**BRIGHT'S** spotlights apply the latest trends in retail design. Different light distributions such as narrow, medium and flood beam have always to tell a story. Spotlights bring flexible light to architecture: The most important characteristic is mobility, both when positioning on track and when aligning. BRIGHT's spotlight series feature different power ranges and detailed solutions for each particular area of application. Spotlights can be placed in stores, museums, offices, common areas, residences etc. Each area has its own needs and can be covered by the appropriate lighting fixtures of BRIGHT. In shops, a track system with spotlights is designing to be mounted without tools. The systems allow spotlights to be positioned variably on ceilings and walls. Special reflectors adapt your lighting concepts as you like and offer changeable light distributions.