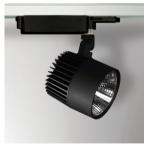

## SPOTLIGHTS

**BRIGHT'S** spotlights apply the latest trends in retail design. Different light distributions such as narrow, medium and flood beam have always to tell a story. Spotlights bring flexible light to architecture: The most important characteristic is mobility, both when positioning on track and when aligning. BRIGHT's spotlight series feature different power ranges and detailed solutions for each particular area of application. Spotlights can be placed in stores, museums, offices, common areas, residences etc. Each area has its own needs and can be covered by the appropriate lighting fixtures of BRIGHT. In shops, a track system with spotlights is designing to be mounted without tools. The systems allow spotlights to be positioned variably on ceilings and walls. Special reflectors adapt your lighting concepts as you like and offer changeable light distributions.