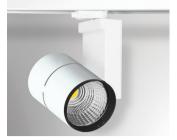

## SPOTLIGHTS

**BRIGHT'S** spotlights apply the latest trends in retail design. Different light distributions such as narrow, medium and flood beam have always to tell a story. Spotlights bring flexible light to architecture: The most important characteristic is mobility, both when positioning on track and when aligning. BRIGHT's spotlight series feature different power ranges and detailed solutions for each particular area of application. Spotlights can be placed in stores, museums, offices, common areas, residences etc. Each area has its own needs and can be covered by the appropriate lighting fixtures of BRIGHT. In shops, a track system with spotlights is designing to be mounted without tools. The systems allow spotlights to be positioned variably on ceilings and walls. Special reflectors adapt your lighting concepts as you like and offer changeable light distributions.