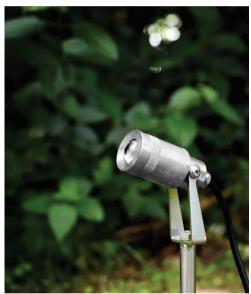

### OUTDOOR

**BRIGHT** range of outdoor luminaires provides efficient visual comfort – not only by way of futureproof light sources and control gear but also through optimum and effective lighting technology for a wide variety of applications. Exterior structure lighting is accomplished through floodlighting, spotlighting, outlining, and silhouetting. The strategic use of these structure lighting techniques develops an improved nighttime atmosphere. Structural lighting design and implementation is guided by several key principles. Some scenarios call for uniform illumination, while others need a more striking approach to accentuate focal points. In general, uniform illumination leads to more lighting pollution and should be used in appropriate applications only.