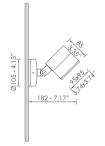

## SPOTLIGHTS

**BRIGHT'S** spotlights apply the latest trends in retail design. Different light distributions such as narrow, medium and flood beam have always to tell a story. Spotlights bring flexible light to architecture: The most important characteristic is mobility, both when positioning on track and when aligning. BRIGHT's spotlight series feature different power ranges and detailed solutions for each particular area of application. Spotlights can be placed in stores, museums, offices, common areas, residences etc. Each area has its own needs and can be covered by the appropriate lighting fixtures of BRIGHT. In shops, a track system with spotlights is designing to be mounted without tools. The systems allow spotlights to be positioned variably on ceilings and walls. Special reflectors adapt your lighting concepts as you like and offer changeable light distributions.