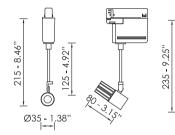

## SPOTLIGHTS

**BRIGHT'S** spotlights apply the latest trends in retail design. Different light distributions such as narrow, medium and flood beam have always to tell a story. Spotlights bring flexible light to architecture: The most important characteristic is mobility, both when positioning on track and when aligning. BRIGHT's spotlight series feature different power ranges and detailed solutions for each particular area of application. Spotlights can be placed in stores, museums, offices, common areas, residences etc. Each area has its own needs and can be covered by the appropriate lighting fixtures of BRIGHT. In shops, a track system with spotlights is designing to be mounted without tools. The systems allow spotlights to be positioned variably on ceilings and walls. Special reflectors adapt your lighting concepts as you like and offer changeable light distributions.

UBER 2 Q ADTR S.S.LED

PENDO 1R TR S.S.LED

PENDO 15 B ADTR S.S.LED

PENDO 15 S.S.LED

PENDO M 1R ADTR S.S.LED

PENDO M 15 B ADTR S.S.LED

PENDO M 1R TR3 B S.S.LED

POTIS S