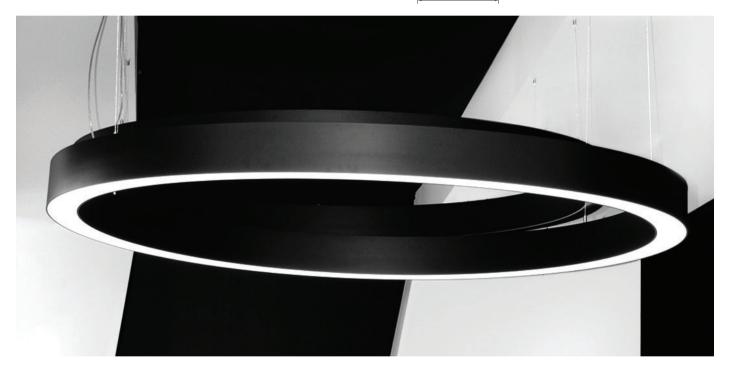

### **MOUNTING TYPE**

2000 - 78.74"

L max: 4500 - 177.17"

L max: 4500 - 177.17"

NOVITAS 3

FUGA 2 RING SP UP DOWN

FUGA 2 ROUND TRIMLESS A

FUGA 2 HEXAGON