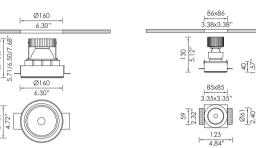

### OWNLIGHTS

BRIGHT downlights are the ideal solution for a wide variety of projects. Maximum efficiency, low maintenance operation, excellent colo rendering and efficient glare control consist some of the main caracteristics of our lighting fixtures. BRIGHT has developed luminaires with a shallow recess depth to provide excellent light quality in areas with limited installation space. BRIGHT Products offer new dimension in lighting design in offices, stores, Buildings and Educational facilities. All products are updated with latest LED technology. Compact LED downlights offer an aesthetic and cost effective alternative having in mind illuminance levels and the harmonious effect of vertical illuminance. Digital Lighting is the fourth dimension of Architecture and Design. Our experience in the building process reflects in the system design and offers an extra support to the

### **COLORS**

CHROME

MAX MOBILIS

8 94x94 3.70x3.70"

STELLA 6

PENDO M 8R S.S.LED

NOVUS IN BOX 5X H.P LED

MAX ARTUS