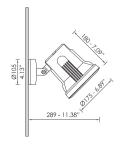

## SPOTLIGHTS

**BRIGHT'S** spotlights apply the latest trends in retail design. Different light distributions such as narrow, medium and flood beam have always to tell a story. Spotlights bring flexible light to architecture: The most important characteristic is mobility, both when positioning on track and when aligning. BRIGHT's spotlight series feature different power ranges and detailed solutions for each particular area of application. Spotlights can be placed in stores, museums, offices, common areas, residences etc. Each area has its own needs and can be covered by the appropriate lighting fixtures of BRIGHT. In shops, a track system with spotlights is designing to be mounted without tools. The systems allow spotlights to be positioned variably on ceilings and walls. Special reflectors adapt your lighting concepts as you like and offer changeable light distributions.