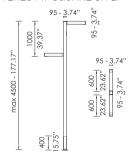

### **MOUNTING TYPE**

2000 - 78.74"

L max: 4500 - 177.17"

L max: 4500 - 177.17"

NOVITAS 3

FUGA 2 RING SP UP DOWN

FUGA 2 ROUND TRIMLESS A

FUGA 2 HEXAGON