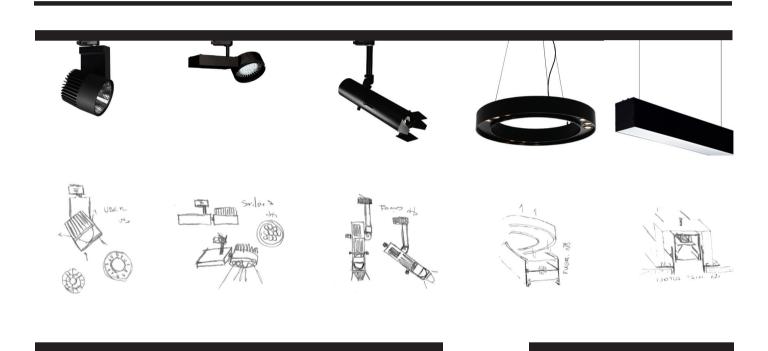

# DEVELOPING AN INNOVATIVE LIGHTING PRODUCT

**DESIGN & PRODUCTION BY BRIGHT'S SPECIALISTS** 

## SPOTLIGHTS

**BRIGHT'S** spotlights apply the latest trends in retail design. Different light distributions such as narrow, medium and flood beam have always to tell a story. Spotlights bring flexible light to architecture: The most important characteristic is mobility, both when positioning on track and when aligning. BRIGHT's spotlight series feature different power ranges and detailed solutions for each particular area of application. Spotlights can be placed in stores, museums, offices, common areas, residences etc. Each area has its own needs and can be covered by the appropriate lighting fixtures of BRIGHT. In shops, a track system with spotlights is designing to be mounted without tools. The systems allow spotlights to be positioned variably on ceilings and walls. Special reflectors adapt your lighting concepts as you like and offer changeable light distributions.