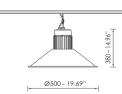

# HIGH BAY & MOUNTED ON CEILING

**BRIGHT** provides a great variety of industrial luminaries. The appropriate selection depends upon the area of placement, the operational environment and the design requirements. This type of luminaires are appropriate for industrial places, storages, shopping centers and generally in places with combination of high ceiling heights and high illumination levels. High-bay luminaires are durable and illuminate rooms properly while consuming little energy and needing little maintenance. Control the Light light to provide the right light at any time of the day, increasing your energy efficiency and well-being.

The majority of this category's luminaires have circular oc conic shape and can be placed on any ceiling providing direct lighting in an area. The Mounted on Ceiling lighting fixtures are used in houses, commercial / public areas, exhibitions and offices as well. Efficiency in organization and extraordinary in-house vertical integration in manufacturing we are able to create customized solutions and individual products that meet the particular needs of lighting designers. As results in functional, efficient luminaires, that are completed only by our high design orientation.