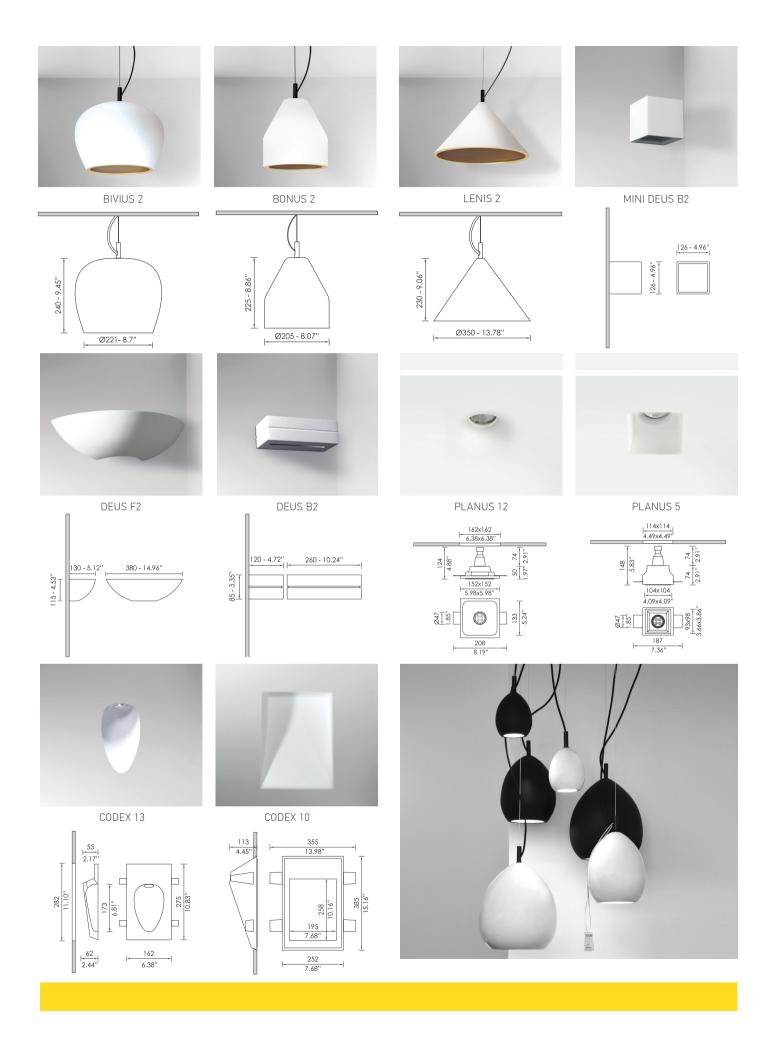

### PLASTER, CERAMIC CONCRETE

Working alongside designers, architects and project managers we produce innovative and sustainable lighting solutions that enhance the user's experience. Operating in the hearts and minds of interior designers, we're here to support you with a pledge to illuminate your project and your vision. Creating breathtaking interiors requires intelligent design, and at the heart of any interior experience is exceptional lighting. Lighting is the one constant that has the power to transform any space at the push of a button.

## INTERIOR

**BRIGHT** collection are an exclusive and quality product intended for Architects, Interior Designers and people who are looking for a lighting solution for their home and environment, that combines functionality to design, without compromises. Ceilings are the ideal place for installing lighting fixtures. BRIGHT's interior luminaires can be pendant mounted to ensure the ideal solution. Whether you are decorating a new space from the beginning or updating an older room, adding just a few accents can tie together your overall design for a finished space to be proud of. Light your living area with our interior lighting range. In this range we pick up latest trends and technology. Depending on your preferences and with right fittings, you can design the right atmosphere in every room.