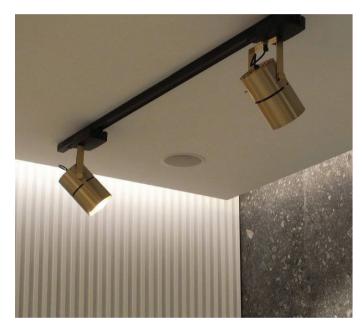

## INTERIOR

**BRIGHT** collection are an exclusive and quality product intended for Architects, Interior Designers and people who are looking for a lighting solution for their home and environment, that combines functionality to design, without compromises. Ceilings are the ideal place for installing lighting fixtures. BRIGHT's interior luminaires can be pendant mounted to ensure the ideal solution. Whether you are decorating a new space from the beginning or updating an older room, adding just a few accents can tie together your overall design for a finished space to be proud of. Light your living area with our interior lighting range. In this range we pick up latest trends and technology. Depending on your preferences and with right fittings, you can design the right atmosphere in every room.