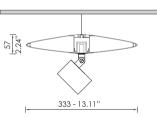

## INTERIOR

**BRIGHT** collection are an exclusive and quality product intended for Architects, Interior Designers and people who are looking for a lighting solution for their home and environment, that combines functionality to design, without compromises. Ceilings are the ideal place for installing lighting fixtures. BRIGHT's interior luminaires can be pendant mounted to ensure the ideal solution. Whether you are decorating a new space from the beginning or updating an older room, adding just a few accents can tie together your overall design for a finished space to be proud of. Light your living area with our interior lighting range. In this range we pick up latest trends and technology. Depending on your preferences and with right fittings, you can design the right atmosphere in every room.