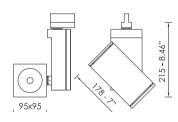

## SPOTLIGHTS

**BRIGHT'S** spotlights apply the latest trends in retail design. Different light distributions such as narrow, medium and flood beam have always to tell a story. Spotlights bring flexible light to architecture: The most important characteristic is mobility, both when positioning on track and when aligning. BRIGHT's spotlight series feature different power ranges and detailed solutions for each particular area of application. Spotlights can be placed in stores, museums, offices, common areas, residences etc. Each area has its own needs and can be covered by the appropriate lighting fixtures of BRIGHT. In shops, a track system with spotlights is designing to be mounted without tools. The systems allow spotlights to be positioned variably on ceilings and walls. Special reflectors adapt your lighting concepts as you like and offer changeable light distributions.

UBER 2 Q ADTR S.S.LED

PENDO 1R TR S.S.LED

PENDO 15 B ADTR S.S.LED

PENDO 15 S.S.LED

PENDO M 1R ADTR S.S.LED

PENDO M 15 B ADTR S.S.LED

PENDO M 1R TR3 B S.S.LED

POTIS S