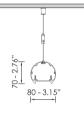

## INTERIOR

**BRIGHT** collection are an exclusive and quality product intended for Architects, Interior Designers and people who are looking for a lighting solution for their home and environment, that combines functionality to design, without compromises. Ceilings are the ideal place for installing lighting fixtures. BRIGHT's interior luminaires can be pendant mounted to ensure the ideal solution. Whether you are decorating a new space from the beginning or updating an older room, adding just a few accents can tie together your overall design for a finished space to be proud of. Light your living area with our interior lighting range. In this range we pick up latest trends and technology. Depending on your preferences and with right fittings, you can design the right atmosphere in every room.