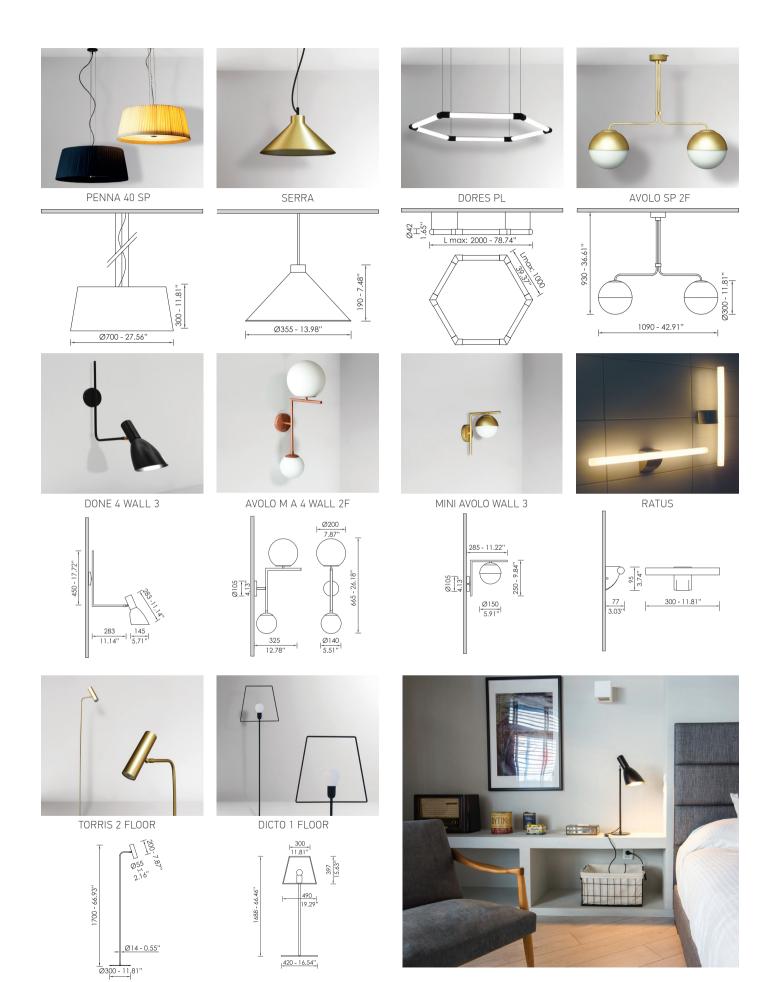

## INTERIOR

**BRIGHT** collection are an exclusive and quality product intended for Architects, Interior Designers and people who are looking for a lighting solution for their home and environment, that combines functionality to design, without compromises. Ceilings are the ideal place for installing lighting fixtures. BRIGHT's interior luminaires can be pendant mounted to ensure the ideal solution. Whether you are decorating a new space from the beginning or updating an older room, adding just a few accents can tie together your overall design for a finished space to be proud of. Light your living area with our interior lighting range. In this range we pick up latest trends and technology. Depending on your preferences and with right fittings, you can design the right atmosphere in every room.