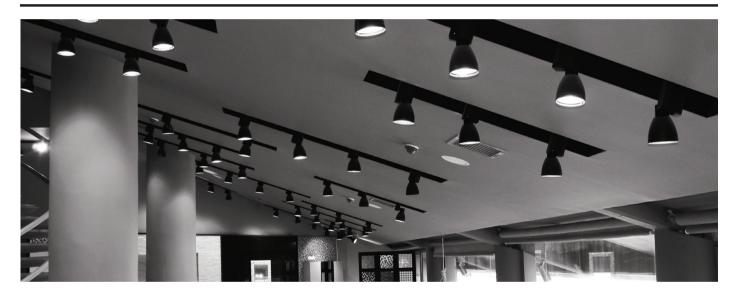

## SPOTLIGHTS

**BRIGHT'S** spotlights apply the latest trends in retail design. Different light distributions such as narrow, medium and flood beam have always to tell a story. Spotlights bring flexible light to architecture: The most important characteristic is mobility, both when positioning on track and when aligning. BRIGHT's spotlight series feature different power ranges and detailed solutions for each particular area of application. Spotlights can be placed in stores, museums, offices, common areas, residences etc. Each area has its own needs and can be covered by the appropriate lighting fixtures of BRIGHT. In shops, a track system with spotlights is designing to be mounted without tools. The systems allow spotlights to be positioned variably on ceilings and walls. Special reflectors adapt your lighting concepts as you like and offer changeable light distributions.