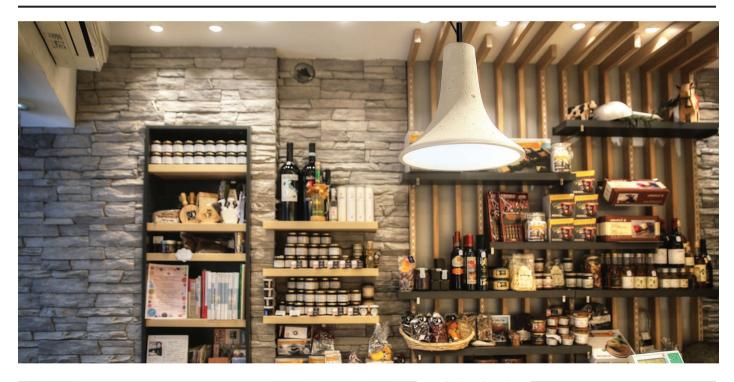

### OWNLIGHTS

BRIGHT downlights are the ideal solution for a wide variety of projects. Maximum efficiency, low maintenance operation, excellent colo rendering and efficient glare control consist some of the main caracteristics of our lighting fixtures. BRIGHT has developed luminaires with a shallow recess depth to provide excellent light quality in areas with limited installation space. BRIGHT Products offer new dimension in lighting design in offices, stores, Buildings and Educational facilities. All products are updated with latest LED technology. Compact LED downlights offer an aesthetic and cost effective alternative having in mind illuminance levels and the harmonious effect of vertical illuminance. Digital Lighting is the fourth dimension of Architecture and Design. Our experience in the building process reflects in the system design and offers an extra support to the

# HIGH BAY & MOUNTED ON CEILING

**BRIGHT** provides a great variety of industrial luminaries. The appropriate selection depends upon the area of placement, the operational environment and the design requirements. This type of luminaires are appropriate for industrial places, storages, shopping centers and generally in places with combination of high ceiling heights and high illumination levels. High-bay luminaires are durable and illuminate rooms properly while consuming little energy and needing little maintenance. Control the Light light to provide the right light at any time of the day, increasing your energy efficiency and well-being.