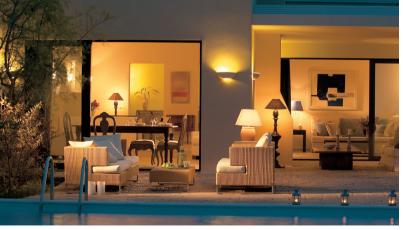

## INTERIOR

**BRIGHT** collection are an exclusive and quality product intended for Architects, Interior Designers and people who are looking for a lighting solution for their home and environment, that combines functionality to design, without compromises. Ceilings are the ideal place for installing lighting fixtures. BRIGHT's interior luminaires can be pendant mounted to ensure the ideal solution. Whether you are decorating a new space from the beginning or updating an older room, adding just a few accents can tie together your overall design for a finished space to be proud of. Light your living area with our interior lighting range. In this range we pick up latest trends and technology. Depending on your preferences and with right fittings, you can design the right atmosphere in every room.

### OUTDOOR

**BRIGHT** range of outdoor luminaires provides efficient visual comfort – not only by way of futureproof light sources and control gear but also through optimum and effective lighting technology for a wide variety of applications. Exterior structure lighting is accomplished through floodlighting, spotlighting, outlining, and silhouetting. The strategic use of these structure lighting techniques develops an improved nighttime atmosphere. Structural lighting design and implementation is guided by several key principles. Some scenarios call for uniform illumination, while others need a more striking approach to accentuate focal points. In general, uniform illumination leads to more lighting pollution and should be used in appropriate applications only.