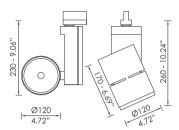

## SPOTLIGHTS

**BRIGHT'S** spotlights apply the latest trends in retail design. Different light distributions such as narrow, medium and flood beam have always to tell a story. Spotlights bring flexible light to architecture: The most important characteristic is mobility, both when positioning on track and when aligning. BRIGHT's spotlight series feature different power ranges and detailed solutions for each particular area of application. Spotlights can be placed in stores, museums, offices, common areas, residences etc. Each area has its own needs and can be covered by the appropriate lighting fixtures of BRIGHT. In shops, a track system with spotlights is designing to be mounted without tools. The systems allow spotlights to be positioned variably on ceilings and walls. Special reflectors adapt your lighting concepts as you like and offer changeable light distributions.