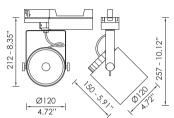

## SPOTLIGHTS

**BRIGHT'S** spotlights apply the latest trends in retail design. Different light distributions such as narrow, medium and flood beam have always to tell a story. Spotlights bring flexible light to architecture: The most important characteristic is mobility, both when positioning on track and when aligning. BRIGHT's spotlight series feature different power ranges and detailed solutions for each particular area of application. Spotlights can be placed in stores, museums, offices, common areas, residences etc. Each area has its own needs and can be covered by the appropriate lighting fixtures of BRIGHT. In shops, a track system with spotlights is designing to be mounted without tools. The systems allow spotlights to be positioned variably on ceilings and walls. Special reflectors adapt your lighting concepts as you like and offer changeable light distributions.