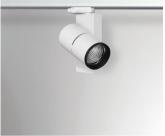

## SPOTLIGHTS

**BRIGHT'S** spotlights apply the latest trends in retail design. Different light distributions such as narrow, medium and flood beam have always to tell a story. Spotlights bring flexible light to architecture: The most important characteristic is mobility, both when positioning on track and when aligning. BRIGHT's spotlight series feature different power ranges and detailed solutions for each particular area of application. Spotlights can be placed in stores, museums, offices, common areas, residences etc. Each area has its own needs and can be covered by the appropriate lighting fixtures of BRIGHT. In shops, a track system with spotlights is designing to be mounted without tools. The systems allow spotlights to be positioned variably on ceilings and walls. Special reflectors adapt your lighting concepts as you like and offer changeable light distributions.