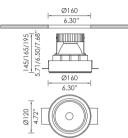

### OWNLIGHTS

BRIGHT downlights are the ideal solution for a wide variety of projects. Maximum efficiency, low maintenance operation, excellent colo rendering and efficient glare control consist some of the main caracteristics of our lighting fixtures. BRIGHT has developed luminaires with a shallow recess depth to provide excellent light quality in areas with limited installation space. BRIGHT Products offer new dimension in lighting design in offices, stores, Buildings and Educational facilities. All products are updated with latest LED technology. Compact LED downlights offer an aesthetic and cost effective alternative having in mind illuminance levels and the harmonious effect of vertical illuminance. Digital Lighting is the fourth dimension of Architecture and Design. Our experience in the building process reflects in the system design and offers an extra support to the