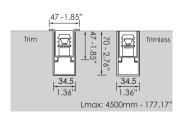

### **MOUNTING TYPE**

2000 - 78.74"

L max: 4500 - 177.17"

L max: 4500 - 177.17"

NOVITAS 3

FUGA 2 RING SP UP DOWN

FUGA 2 ROUND TRIMLESS A

FUGA 2 HEXAGON