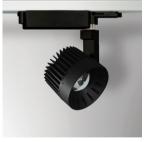

## SPOTLIGHTS

**BRIGHT'S** spotlights apply the latest trends in retail design. Different light distributions such as narrow, medium and flood beam have always to tell a story. Spotlights bring flexible light to architecture: The most important characteristic is mobility, both when positioning on track and when aligning. BRIGHT's spotlight series feature different power ranges and detailed solutions for each particular area of application. Spotlights can be placed in stores, museums, offices, common areas, residences etc. Each area has its own needs and can be covered by the appropriate lighting fixtures of BRIGHT. In shops, a track system with spotlights is designing to be mounted without tools. The systems allow spotlights to be positioned variably on ceilings and walls. Special reflectors adapt your lighting concepts as you like and offer changeable light distributions.