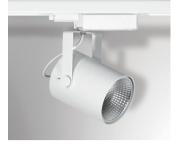

## SPOTLIGHTS

**BRIGHT'S** spotlights apply the latest trends in retail design. Different light distributions such as narrow, medium and flood beam have always to tell a story. Spotlights bring flexible light to architecture: The most important characteristic is mobility, both when positioning on track and when aligning. BRIGHT's spotlight series feature different power ranges and detailed solutions for each particular area of application. Spotlights can be placed in stores, museums, offices, common areas, residences etc. Each area has its own needs and can be covered by the appropriate lighting fixtures of BRIGHT. In shops, a track system with spotlights is designing to be mounted without tools. The systems allow spotlights to be positioned variably on ceilings and walls. Special reflectors adapt your lighting concepts as you like and offer changeable light distributions.