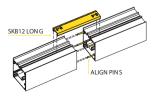

## PROFILES

Lighting is one of the most important elements of design. It serves many functions, such as providing safety, assisting in performing tasks creating an atmosphere for entertaining, and pulling together the overall design trying to achieve. Above all else, lighting is beautiful, and great lighting will bring your space to life. Extruded aluminium profile luminaires can be combined with lighting products suchs as spotlights and downlight recessed spots, forming a special construction. Tailor made constructions can be adjusted in the needs of specific spaces, like museums, workspaces and shopping centers. The shape of the profile luminaire can be linear which is the most usual or more complex using the proper connectors.

### **MOUNTING TYPE**

2000 - 78.74"

L max: 4500 - 177.17"

L max: 4500 - 177.17"

NOVITAS 3

FUGA 2 RING SP UP DOWN

FUGA 2 ROUND TRIMLESS A

FUGA 2 HEXAGON

**COLORS** 

-20

ANOXAL MATT

CONVER-SION KIT + BATTERY

AUTO WIRE SUPPORT BLOCK

SKB 12

SKB 21

NOVUS CHANNEL IN SPOT H.P.LED 38 - 1.50"