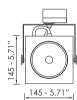

## SPOTLIGHTS

**BRIGHT'S** spotlights apply the latest trends in retail design. Different light distributions such as narrow, medium and flood beam have always to tell a story. Spotlights bring flexible light to architecture: The most important characteristic is mobility, both when positioning on track and when aligning. BRIGHT's spotlight series feature different power ranges and detailed solutions for each particular area of application. Spotlights can be placed in stores, museums, offices, common areas, residences etc. Each area has its own needs and can be covered by the appropriate lighting fixtures of BRIGHT. In shops, a track system with spotlights is designing to be mounted without tools. The systems allow spotlights to be positioned variably on ceilings and walls. Special reflectors adapt your lighting concepts as you like and offer changeable light distributions.