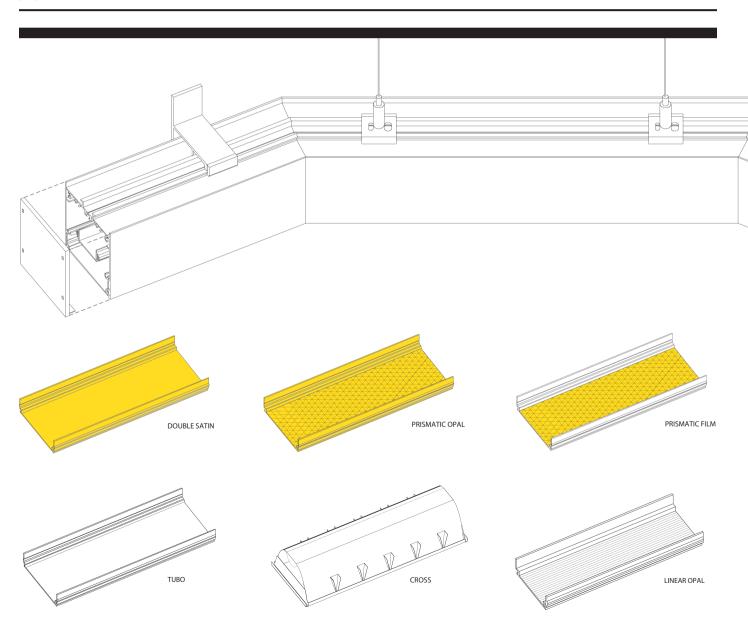

## PROFILES

Lighting is one of the most important elements of design. It serves many functions, such as providing safety, assisting in performing tasks creating an atmosphere for entertaining, and pulling together the overall design trying to achieve. Above all else, lighting is beautiful, and great lighting will bring your space to life. Extruded aluminium profile luminaires can be combined with lighting products suchs as spotlights and downlight recessed spots, forming a special construction. Tailor made constructions can be adjusted in the needs of specific spaces, like museums, workspaces and shopping centers. The shape of the profile luminaire can be linear which is the most usual or more complex using the proper connectors.

### **CONNECTORS**

CORNER CONNECTOR 90

T CONNECTOR

Y CONNECTOR