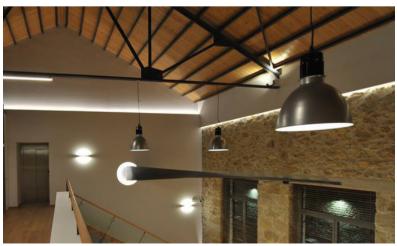

## INTERIOR

**BRIGHT** collection are an exclusive and quality product intended for Architects, Interior Designers and people who are looking for a lighting solution for their home and environment, that combines functionality to design, without compromises. Ceilings are the ideal place for installing lighting fixtures. BRIGHT's interior luminaires can be pendant mounted to ensure the ideal solution. Whether you are decorating a new space from the beginning or updating an older room, adding just a few accents can tie together your overall design for a finished space to be proud of. Light your living area with our interior lighting range. In this range we pick up latest trends and technology. Depending on your preferences and with right fittings, you can design the right atmosphere in every room.